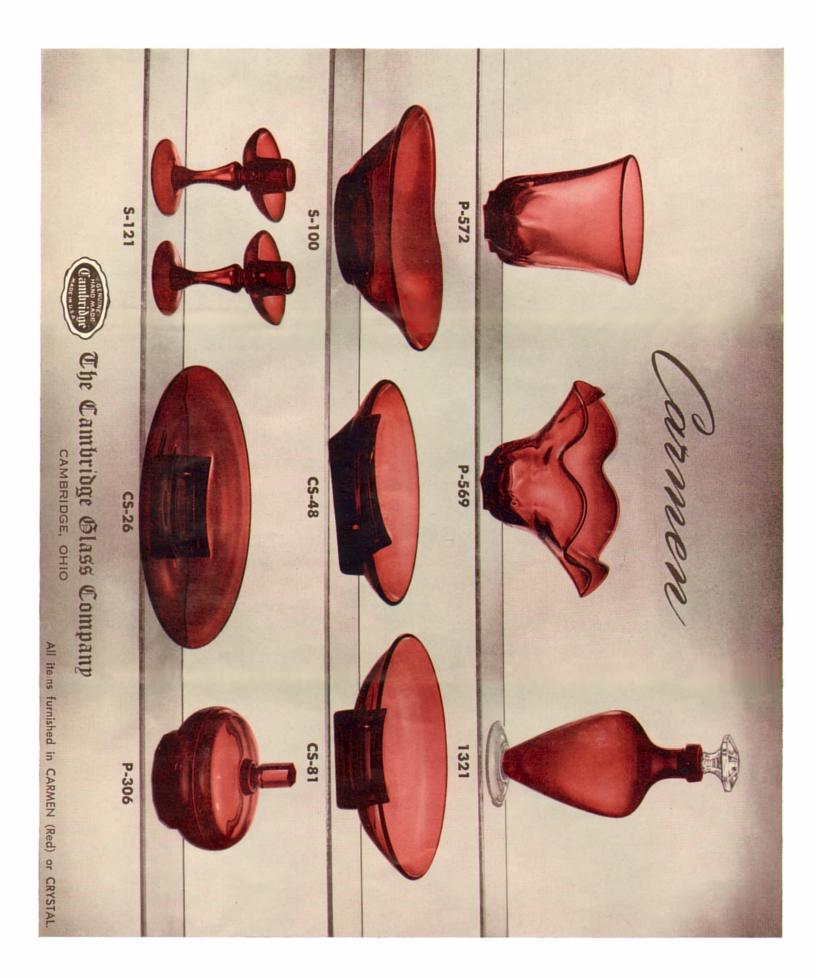

Special Gift Items

## **10 PC. ASSORTMENT**

| CARMEN (RED) | _ | _ | - | - | _ | — |   | \$32.00 NET |
|--------------|---|---|---|---|---|---|---|-------------|
| To retail at |   | _ | _ | - | _ | _ | - | 6.95 each   |

## **10 PC. ASSORTMENT**

| CRYSTAL (CLEAR) | - | _ | - |   | - | _ | \$24.00 NET      |
|-----------------|---|---|---|---|---|---|------------------|
| To retail at    | - | — | - | - | - | _ | 3395 each<br>475 |

## 1 each of the following items:

| P 306   | Candy and Cover                              |
|---------|----------------------------------------------|
| * S 121 | Candlestick (Pair)                           |
| S 100   | 10'' Bowl                                    |
| CS 48   | 10'' Shallow Bowl                            |
| 1321    | 28 oz. Decanter                              |
| CS 26   | $11 \ensuremath{\mathscr{V}_2}''$ Cake Plate |
| P 572   | 6″ Vase                                      |
| P 569   | Flower Bowl                                  |
| CS 81   | 10'' Round Bowl                              |
|         |                                              |

\* Candlesticks are priced in pairs, count as two pieces

## The Cambridge Glass Company

CAMBRIDGE, OHIO